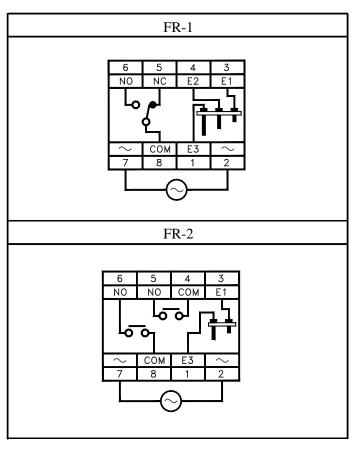

---------------------------------|--|
| Electrode Voltage     | 14 VAC                                                     |  |
| Current Consumption   | 3VA max.                                                   |  |
| Output Method         | Relay, 5A/250VAC                                           |  |
| Response Time         | ON<80ms, OFF<160ms                                         |  |
| Insulation Resistance | 100M Ω /500VDC                                             |  |
| Dielectric Strength   | 2.5KV/1min.                                                |  |
| Life of Relay         | Mechanical $> 2X10^7$ Times<br>Electrical $> 5X10^6$ Times |  |
| Circumstance          | -20° C~+60°C,35%~85%RH                                     |  |

## Dimension



## Connection & Diagram